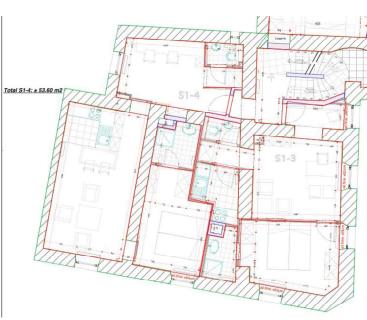

# Type of accomodation: Single studio for people with reduced mobility

<u>Type 6</u>: Single studio for PRM, private bathroom, private kitchen

Average area: 35 m2

UNIVAL II

Maison 120

**Dominicaines** 

| • • |      |      |  |      |       |      |   |  |  |      |      |  |  |  |      |  |  |  |  |      |  |  |  |  |  |  |  |  |  |  |  |  |  |
|-----|------|------|--|------|-------|------|---|--|--|------|------|--|--|--|------|--|--|--|--|------|--|--|--|--|--|--|--|--|--|--|--|--|--|
|     |      |      |  |      |       |      |   |  |  |      |      |  |  |  |      |  |  |  |  |      |  |  |  |  |  |  |  |  |  |  |  |  |  |
|     | <br> | <br> |  | <br> |       | <br> | - |  |  | <br> | <br> |  |  |  | <br> |  |  |  |  | <br> |  |  |  |  |  |  |  |  |  |  |  |  |  |
|     |      |      |  |      |       |      |   |  |  |      |      |  |  |  |      |  |  |  |  |      |  |  |  |  |  |  |  |  |  |  |  |  |  |
|     | <br> | <br> |  | <br> |       | <br> | - |  |  | <br> | <br> |  |  |  | <br> |  |  |  |  | <br> |  |  |  |  |  |  |  |  |  |  |  |  |  |
|     |      |      |  |      |       |      |   |  |  |      |      |  |  |  |      |  |  |  |  |      |  |  |  |  |  |  |  |  |  |  |  |  |  |
|     | <br> | <br> |  | <br> |       | <br> | - |  |  | <br> | <br> |  |  |  | <br> |  |  |  |  | <br> |  |  |  |  |  |  |  |  |  |  |  |  |  |
|     | <br> | <br> |  | <br> | <br>- | <br> | - |  |  | <br> | <br> |  |  |  | <br> |  |  |  |  | <br> |  |  |  |  |  |  |  |  |  |  |  |  |  |
|     | <br> | <br> |  | <br> |       | <br> |   |  |  | <br> | <br> |  |  |  | <br> |  |  |  |  | <br> |  |  |  |  |  |  |  |  |  |  |  |  |  |