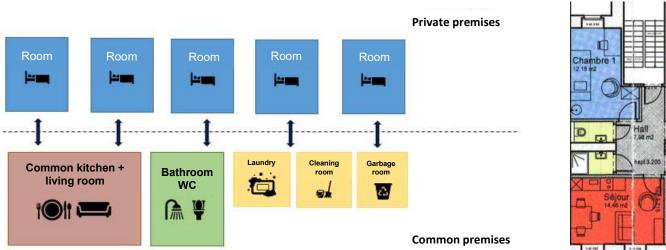

## Type of accomodation: Furnished single room

Type 1: Furnished single room, shared bathroom, shared kitchen

Average area: 15 m2 - Average monthly rent: €400

Maison Thoma

### Type of accomodation: Furnished single room

<u>Type 2</u>: Furnished single room, private bathroom, shared kitchen

Average area: 19 m2 - Average monthly rent: €460

Muerbelsmillen

### Type of accomodation: Furnished studio

Shower room

Type 3/4: Furnished single studio, private bathroom, private kitchen

Individual 

Average area: 24 m2 - Average monthly rent: €695

Type 4 : Double (for couples only) 