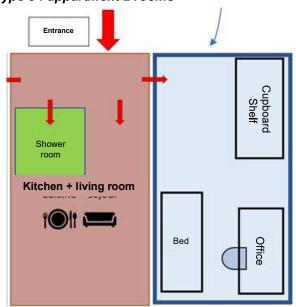

### Type of accomodation: Furnished studio

Shower room

Type 3/4: Furnished single studio, private bathroom, private kitchen

Individual 

Average area: 24 m2 - Average monthly rent: €695

Type 4 : Double (for couples only) 