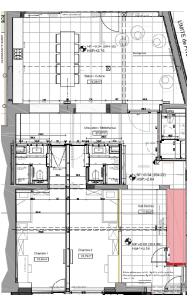

### Type of accomodation: Furnished studio

Shower room

Type 3/4: Furnished single studio, private bathroom, private kitchen

Individual 

Average area: 24 m2 - Average monthly rent: €695

Type 4 : Double (for couples only) 

Average area: 35 m2 - Average monthly rent: €1050

Guillaume