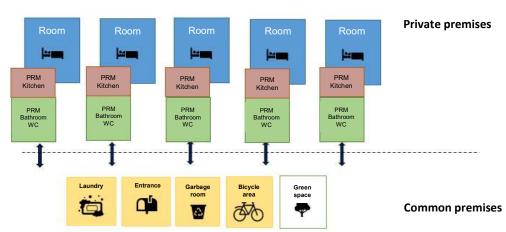

# Type of accomodation: Single studio for people with reduced mobility

<u>Type 6</u>: Single studio for PRM, private bathroom, private kitchen

Average area: 35 m2

UNIVAL II

Maison 120

**Dominicaines** 

| • • |      |      |  |      |       |      |   |  |  |      |      |  |  |  |      |  |  |  |  |      |  |  |  |  |  |  |  |  |  |  |  |  |  |
|-----|------|------|--|------|-------|------|---|--|--|------|------|--|--|--|------|--|--|--|--|------|--|--|--|--|--|--|--|--|--|--|--|--|--|
|     |      |      |  |      |       |      |   |  |  |      |      |  |  |  |      |  |  |  |  |      |  |  |  |  |  |  |  |  |  |  |  |  |  |
|     | <br> | <br> |  | <br> |       | <br> | - |  |  | <br> | <br> |  |  |  | <br> |  |  |  |  | <br> |  |  |  |  |  |  |  |  |  |  |  |  |  |
|     |      |      |  |      |       |      |   |  |  |      |      |  |  |  |      |  |  |  |  |      |  |  |  |  |  |  |  |  |  |  |  |  |  |
|     | <br> | <br> |  | <br> |       | <br> | - |  |  | <br> | <br> |  |  |  | <br> |  |  |  |  | <br> |  |  |  |  |  |  |  |  |  |  |  |  |  |
|     |      |      |  |      |       |      |   |  |  |      |      |  |  |  |      |  |  |  |  |      |  |  |  |  |  |  |  |  |  |  |  |  |  |
|     | <br> | <br> |  | <br> |       | <br> | - |  |  | <br> | <br> |  |  |  | <br> |  |  |  |  | <br> |  |  |  |  |  |  |  |  |  |  |  |  |  |
|     | <br> | <br> |  | <br> | <br>- | <br> | - |  |  | <br> | <br> |  |  |  | <br> |  |  |  |  | <br> |  |  |  |  |  |  |  |  |  |  |  |  |  |
|     | <br> | <br> |  | <br> |       | <br> |   |  |  | <br> | <br> |  |  |  | <br> |  |  |  |  | <br> |  |  |  |  |  |  |  |  |  |  |  |  |  |