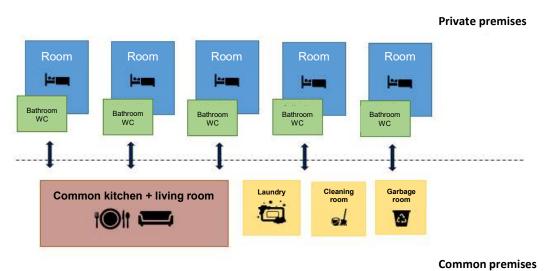

## Type of accomodation: Furnished single room

Type 1: Furnished single room, shared bathroom, shared kitchen

Average area: 15 m2 - Average monthly rent: €400

Maison Thoma

### Type of accomodation: Furnished single room

<u>Type 2</u>: Furnished single room, private bathroom, shared kitchen

Average area: 19 m2 - Average monthly rent: €460

Muerbelsmillen