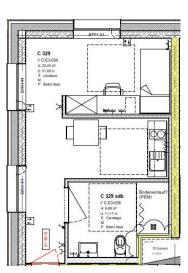

### Type of accomodation: Furnished studio

Shower room

Type 3/4: Furnished single studio, private bathroom, private kitchen

Individual 

Average area: 24 m2 - Average monthly rent: €695

Type 4 : Double (for couples only) 