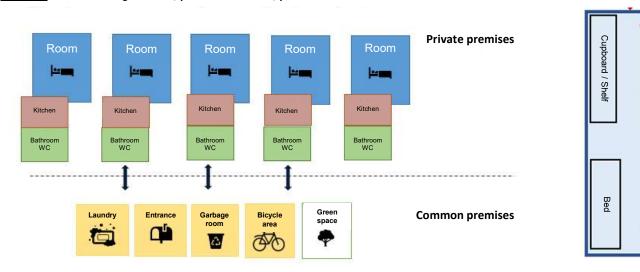

## Type of accomodation: Furnished single room

Type 1: Furnished single room, shared bathroom, shared kitchen

Average area: 15 m2 - Average monthly rent: €400

Maison Thoma

### Type of accomodation: Furnished single room

<u>Type 2</u>: Furnished single room, private bathroom, shared kitchen

Average area: 19 m2 - Average monthly rent: €460

Muerbelsmillen

### Type of accomodation: Furnished studio

Shower room

Type 3/4: Furnished single studio, private bathroom, private kitchen

Individual 

Average area: 24 m2 - Average monthly rent: €695

Type 4 : Double (for couples only) 

# Type of accomodation: Single studio for people with reduced mobility

<u>Type 6</u>: Single studio for PRM, private bathroom, private kitchen

Average area: 35 m2

UNIVAL II

Maison 120

**Dominicaines** 

| • • |      |      |  |      |       |      |   |  |  |      |      |  |  |  |      |  |  |  |  |      |  |  |  |  |  |  |  |  |  |  |  |  |  |
|-----|------|------|--|------|-------|------|---|--|--|------|------|--|--|--|------|--|--|--|--|------|--|--|--|--|--|--|--|--|--|--|--|--|--|
|     |      |      |  |      |       |      |   |  |  |      |      |  |  |  |      |  |  |  |  |      |  |  |  |  |  |  |  |  |  |  |  |  |  |
|     | <br> | <br> |  | <br> |       | <br> | - |  |  | <br> | <br> |  |  |  | <br> |  |  |  |  | <br> |  |  |  |  |  |  |  |  |  |  |  |  |  |
|     |      |      |  |      |       |      |   |  |  |      |      |  |  |  |      |  |  |  |  |      |  |  |  |  |  |  |  |  |  |  |  |  |  |
|     | <br> | <br> |  | <br> |       | <br> | - |  |  | <br> | <br> |  |  |  | <br> |  |  |  |  | <br> |  |  |  |  |  |  |  |  |  |  |  |  |  |
|     |      |      |  |      |       |      |   |  |  |      |      |  |  |  |      |  |  |  |  |      |  |  |  |  |  |  |  |  |  |  |  |  |  |
|     | <br> | <br> |  | <br> |       | <br> | - |  |  | <br> | <br> |  |  |  | <br> |  |  |  |  | <br> |  |  |  |  |  |  |  |  |  |  |  |  |  |
|     | <br> | <br> |  | <br> | <br>- | <br> | - |  |  | <br> | <br> |  |  |  | <br> |  |  |  |  | <br> |  |  |  |  |  |  |  |  |  |  |  |  |  |
|     | <br> | <br> |  | <br> |       | <br> |   |  |  | <br> | <br> |  |  |  | <br> |  |  |  |  | <br> |  |  |  |  |  |  |  |  |  |  |  |  |  |